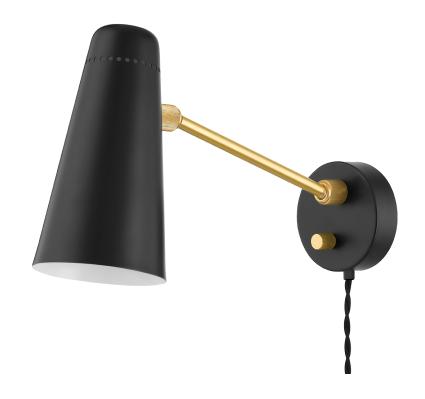

#### HL598201-AGB/SBK

Mid-century references inspired the Alex Wall Sconce, revitalizing a historic design for the modern age. The combination of aged brass and soft green, white, or black finish is simply sublime. From the perforated shade to the etched joints, no detail was overlooked. The plug -in design is completely hassle-free, allowing you to plug into an existing outlet vs. hardwiring.

## **FINISHES**

Aged Brass (AGB)

## **DIMENSIONS**

Height: 9"

Width/Diameter: 4.75"

Canopy/Backplate: 4.25"

Hanging Type:

Product Weight: 2.64lb