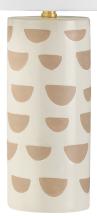

#### HL714201A-AGB/CWO

Minnie is fun and funky! These fashionable table lamps have a hand-made quality with a glossy ceramic base in satin white or slate blue and perfectly imperfect geometric patterning. Complete with a subtle accent of Aged Brass, these cuties were made to stand out on any console or surface in your home that calls for a touch of personality. Part of our Megan Molten x Mitzi Tastemakers collection.