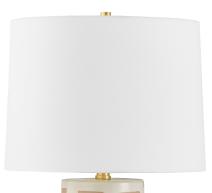

#### HL714201A-AGB/CWO

Minnie is fun and funky! These fashionable table lamps have a hand-made quality with a glossy ceramic base in satin white or slate blue and perfectly imperfect geometric patterning. Complete with a subtle accent of Aged Brass, these cuties were made to stand out on any console or surface in your home that calls for a touch of personality. Part of our Megan Molten x Mitzi Tastemakers collection.

# **FINISHES**

Aged Brass (AGB)

# **DIMENSIONS**

Height: 26.25" Width/Diameter: 15"

Canopy/Backplate: 0"

Hanging Type:

Product Weight: 9.9lb