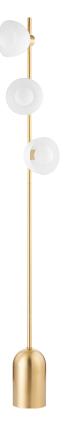

Cool contrast and fine form play well together in Belle's striking silhouette. The aged brass frame pops against the glossy white shades, featuring exposed bulbs for a futuristic effect. This 3-light bath sconce can be installed vertically or horizontally.