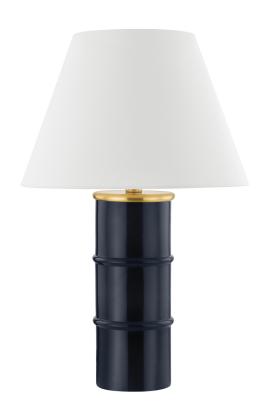

#### HL759201-AGB/CGN

Natural appeal abounds with this abstracted bamboo design that is reminiscent of Henry Link Bali Hai furniture. Add organic style to the wall or ceiling with the sconce or chandelier, both available in a black or white finish to flow with any color scheme. The lamp's dark navy ceramic base adds color and drama to tabletops without overpowering the space. Part of our Ariel Okin x Mitzi Tastemakers collection.