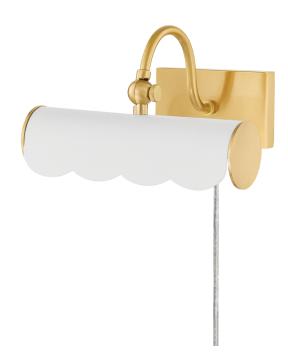

#### HL762101S-AGB/SWH

Highlight artwork, photos or other wall décor with this pretty, plug-in picture light. A new traditional take on the classic design, it features a sweet scalloped edge and curved arm that adds warmth and feels fresh. Fifi is available in three sizes and finishes; Aged Brass, Soft White, and Soft Navy to fit any space and color scheme. Part of our Ariel Okin x Mitzi Tastemakers collection.

# **FINISHES**

Aged Brass (AGB) AGED BRASS/SOFT NAVY (AGB/SNY) Aged Brass/soft White Combo (AGB/SW)