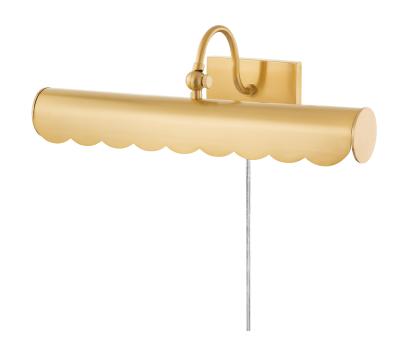

#### HL762102M-AGB

Highlight artwork, photos or other wall décor with this pretty, plug-in picture light. A new traditional take on the classic design, it features a sweet scalloped edge and curved arm that adds warmth and feels fresh. Fifi is available in three sizes and finishes; Aged Brass, Soft White, and Soft Navy to fit any space and color scheme. Part of our Ariel Okin x Mitzi Tastemakers collection.

## **FINISHES**

Aged Brass (AGB) AGED BRASS/SOFT NAVY (AGB/SNY) Aged Brass/soft White Combo (AGB/SW)