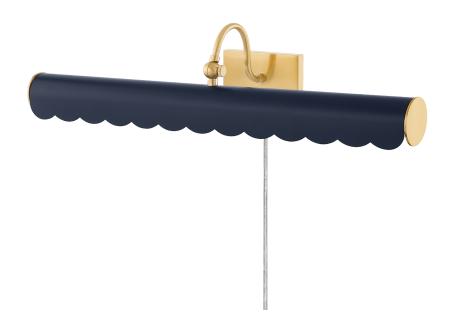

# **FIFI**

#### HL762103L-AGB/SNY

Highlight artwork, photos or other wall décor with this pretty, plug-in picture light. A new traditional take on the classic design, it features a sweet scalloped edge and curved arm that adds warmth and feels fresh. Fifi is available in three sizes and finishes; Aged Brass, Soft White, and Soft Navy to fit any space and color scheme. Part of our Ariel Okin x Mitzi Tastemakers collection.

## **FINISHES**

Aged Brass (AGB) AGED BRASS/SOFT NAVY (AGB/SNY) Aged Brass/soft White Combo (AGB/SW)