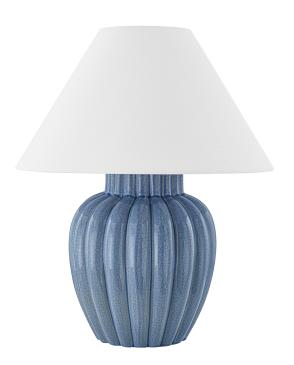

# **CLARENDON**

#### HL765201-AGB/CAO

Crackled ceramic and fluting make this classic silhouette feel very of-the-moment. The blue hue pools in the cracks and ribbing, creating dimension and a gorgeous textured effect. Place this lamp on any tabletop, counter or nightstand to add instant style and a unique pop of color. Part of our Ariel Okin x Mitzi Tastemakers collection.