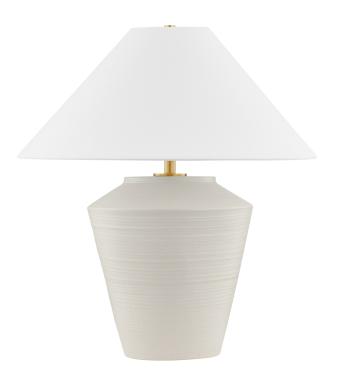

# **RACHIE**

#### HL827201-AGB/CWT

Inspired by raw beauty of the desert, this whitewashed terracotta table lamp is calm and refreshing. The textural body contrasts beautifully with the angular tapered white linen shade. An Aged Brass frame provides a surprising metallic finish. Part of THELIFESTYLEDCO® collection.

## **FINISHES**

Aged Brass/ Ceramic Whitewash Terracotta (AGB/CWT)