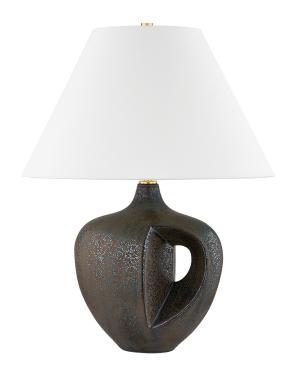

#### L7124-AGB/C07

An exploration of material, design, and space, Avenel's generous curves are punctuated by a striking cutout. A conversation between forn and negative space, this table lamp brings artful balance to modern interiors. Topped with a sharply tapered white linen shade and finished with Aged Brass metalwork, Avenel proves zen is more than a state of mind.

## **FINISHES**

Aged Brass/Ceramic Reactive Bronze (AGB/CBZ)

## **DIMENSIONS**

Height: 24"

Width/Diameter: 19"

Length: "

Minimum Height: "
Maximum Height: "
Canopy/Backplate: 4"

Hanging Type:

Product Weight: 8.8lb