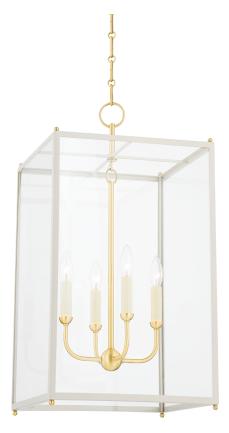

# CHASELTON

MDS1201-AGB/OW

Bring a classic elegance to any space with this clean, traditional lantern. Details like the signature chain, curved candle array and brass corner accents make Chaselton feel special and elevated. The cream candles and Aged Brass metalwork pair well with both the Off White and the Darkest Blue frame. Part of our Mark D. Sikes collection.