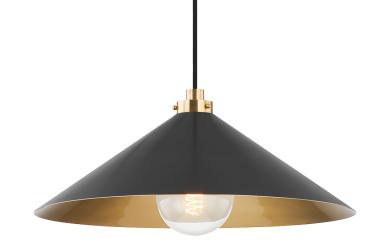

# CLIVEDON MDS1402-AGB/DB

This classic metal shade design feels special with fresh finish combinations and sleek, heritage-inspired details. The contrastiing Aged Brass accents and modern gooseneck arm allow the pendants and sconce an updated, yet classic feel. The tapered shade over a five-light candelabra give the chandelier new traditional appeal. Each fixture features an Aged Brass or Polished Nickel shade that is metal on the inside and painted Off-White, Distressed Bronze or Bird Blue on the outside. Part of our Mark D. Sikes collection.

#### FINISHES

Aged Brass (AGB) Polished Nickel (PN)

## DIMENSIONS

Height: 8.5" Width/Diameter: 20" Length: " Minimum Height: 17.5" Maximum Height: 112" Canopy/Backplate: 5.25" Hanging Type: Product Weight: 6.1lb

#### LAMPING

Bulb 1 Socket: E26 Medium Base Bulb: G40 • 1 • 60 Watt Max

Voltage: 120 UL Rating: UL Damp