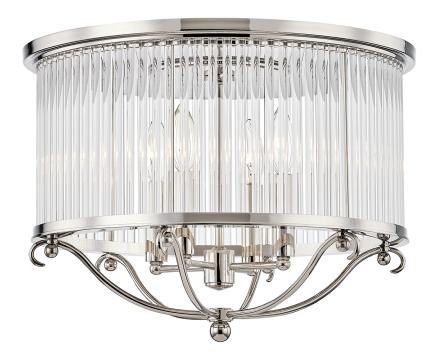

# **GLASS NO.1**

#### MDS201-PN

Crystal does wonderful things with light. It's also a timeless décor material renowned for its beauty. Those looking to add crystal to a spac as well as a classic form will see Glass No.1 as an easy way to do both.

### **DIMENSIONS**

Height: 12.75"

Width/Diameter: 19"

Canopy/Backplate: 18"

Hanging Type:

Product Weight: 19.8lb