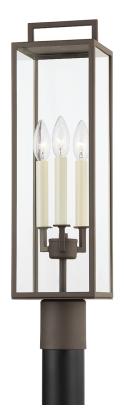

#### P6385-TBZ

A slender, metal framework with clean, modern lines pairs with large panels of clear glass and classic candlestick bulbs to form this stately exterior wall sconce, pendant, and post. The visible rectangular backplate reflects light beautifully and both the Forged Iron and Texture Bronze finishes bring an added elegance to any outdoor setting.

#### **DIMENSIONS**

Height: 23.75"
Width/Diameter: 6"

Length: 6"

Canopy/Backplate: 3.25"

Hanging Type:

Product Weight: 21.6lb