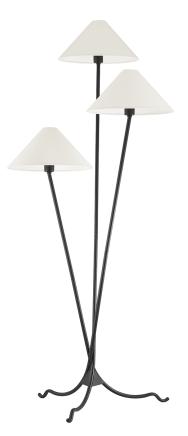

Sleek Forged Iron arms draw the eye to three tapered, off-white linen shades, creating a layered effect and giving Cedar its recognizable clean, modern silhouette. The floor lamp's unique tripod base and wavy feet add a touch of softness and unexpected whimsy.