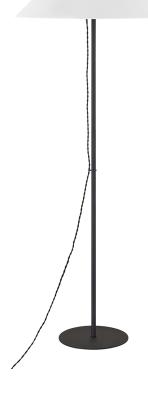

A braided cord threaded through a delicate hook elevates Pilar's familiar tapered shade and slim pole design. The Textured Black finish and off-white linen shade make this floor lamp effortlessly usable in a variety of interiors.