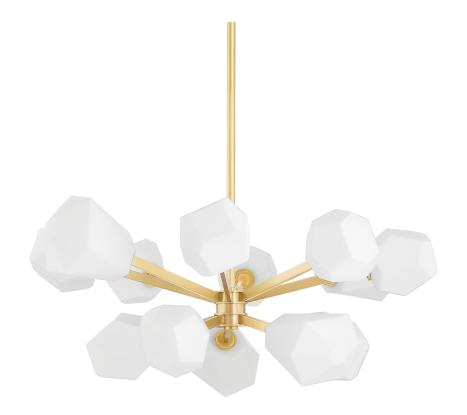

#### PI1894813-AGB

Tring's whimsical shade shape draws the eye and sparks the imagination. Gem-like, asymmetrical opal matte glass shades extend from sleek geometric metal work, creating stunning bursts of light when lit. A multifaceted work of art, Tring is available as a 4-light wall sconce 1-light flush mount, or 13-light chandelier in Aged Brass or Polished Nickel.

## **DIMENSIONS**

Height: 16"

Width/Diameter: 35.25"

Minimum Height: 22"

Maximum Height: 67.75"

Canopy/Backplate: 5.75"

Hanging Type: 1-3" / 1-6" / 1-12" / 2-18" Stems

Product Weight: 30.32lb