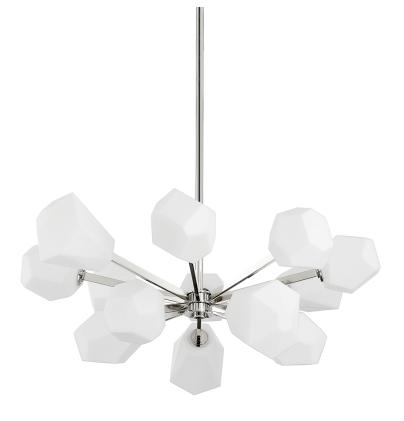

# **TRING** PI1894813-PN

Tring's whimsical shade shape draws the eye and sparks the imagination. Gem-like, asymmetrical opal matte glass shades extend from sleek geometric metal work, creating stunning bursts of light when lit. A multifaceted work of art, Tring is available as a 4-light wall sconce 1-light flush mount, or 13-light chandelier in Aged Brass or Polished Nickel.

## DIMENSIONS

Height: 16" Width/Diameter: 35.25" Minimum Height: 22" Maximum Height: 67.75" Canopy/Backplate: 5.75" Hanging Type: 1-3" / 1-6" / 1-12" / 2-18" Stems Product Weight: 30.321b