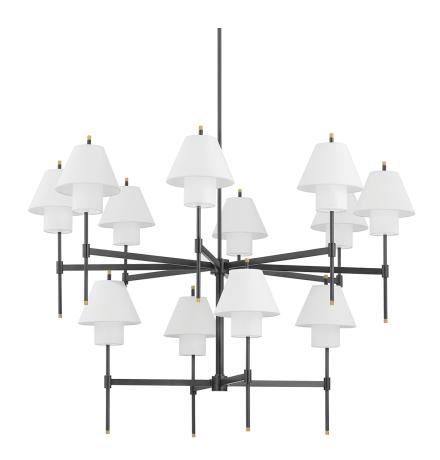

# **GLENMOORE**

#### PI1899812-AGB/DB

Glenmoore gives the classic shade on a stick a chic modern update. A sleek metal arm is the base for a tapered white linen shade with an elongated cylindrical shade set inside. This uniquely tailored detail extends light downward for a soft glow. Knurled accents add a touch o sophistication to this already refined design, available as a wall sconce, pendant, chandelier, and floor lamp in two elegant finishes.

# **DIMENSIONS**

Height: 40.75"

Width/Diameter: 48.5"

Minimum Height: 40.75"

Maximum Height: 79.75"

Canopy/Backplate: 6"

Hanging Type: 1-3" / 1-6" / 1-12" / 2-18" Stems

Product Weight: 24.7lb