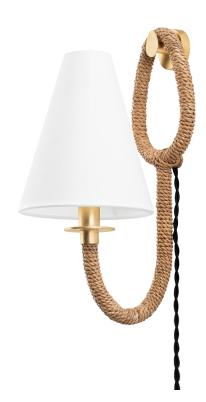

#### PTL1215-VGL

With a nautical nod, Deaver features a curved arm wrapped in abaca rope looped around a Vintage Gold Leaf knob at the backplate. A tapered off white linen shade and braided black cord add to the earthy, vintage vibe. This portable plug-in sconce is an easy way to bring a little natural style to any room.