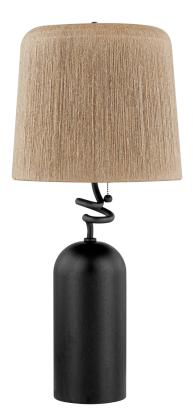

#### PTL1231-FOR

In tribute to novelist Toni Morrison, Morri commands attention with its gestural silhouette. The charred wood lamp body provides a solid base for the artfully twisted neck and woven natural Abaca string shade. The rich tones of the dark wood harmonize with the Forged Iron metalwork, merging durability with lasting beauty. Part of our Loft and Thought collection.

\*Due to the one-of-a-kind nature of the medium, exact colors and patterns may vary slightly from the image shown.