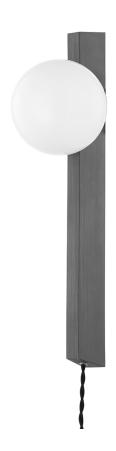

#### PTL4219-GRA

The simple geometry of the slim, rectangular backplate and the opal glossy glass globe give this sleek portable wall sconce an understated look that makes a big impact. The black twisted cord at the bottom adds movement while complementing the Graphite finish and contrasting with the Vintage Gold Leaf.