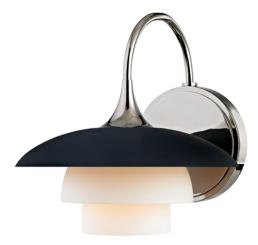

# **BARRON** 1011-PN

In the first half of the twentieth century, Danish architects attempted to address the issue of glare inherent in electric light. In our Barron family, we apply the solution they came up with-layered, curved shades-to light fixtures with a floral bent. A finely textured black on the outside and a metal finish on the inside, Barron's shades are a visual delight in person. Opal-etched diffusers nested in pairs within each shade further soften and diffuse the light.

### **FINISHES**

Aged Brass (AGB) Polished Nickel (PN)