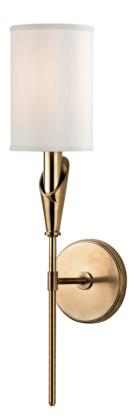

#### 1311-AGB

Tate embodies the fine, graceful forms found in New York's Upper East Side in the mid-century. Inspired by the wispy curve of the calla lily, Tate's long-stem lamps lead to incandescent bulbs whose rosy glow diffuses through cylindrical shades.

#### **FINISHES**

Aged Brass (AGB) Old Bronze (OB) Polished Nickel (PN)

## **DIMENSIONS**

Height: 19.75"

Width/Diameter: 4.75"

Canopy/Backplate: 4.75"

Hanging Type: Product Weight: 3lb