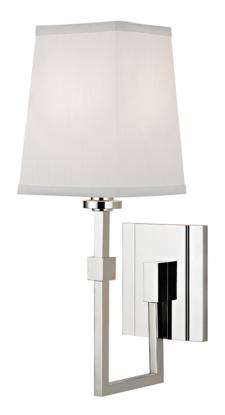

# **FLETCHER**

#### 1361-PN

Using only right angles in one continuous piece of metal, Fletcher works on the same principles as the Dutch Modernist art movement, De Stijl. Straight lines operating on vertical and horizontal planes guide the sconce's design. Meanwhile, a tapered shade offers gentle contrast and a beautifully stepped backplate creates a sense of depth.