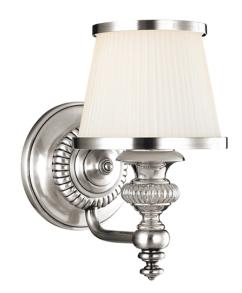

#### 2001-PN

The circular nose of a 19th-century locomotive lends inspiration to Milton's decorative backplate. Smooth metal rails support intricately tooled lamps, which we cap with opal glass shades. The shades are pressed to resemble pleated fabric and trimmed with contrast metal piping. Milton's attractive details add historic character to any well-appointed space.