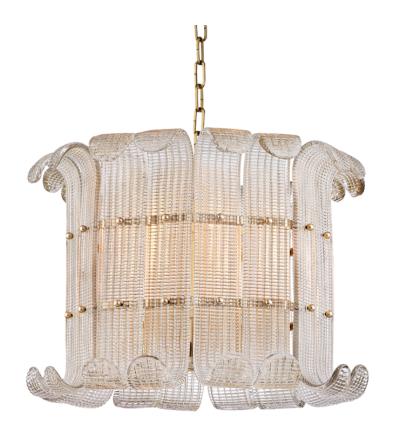

# **BRASHER**

## 2908-AGB

Glass is hand-poured into molds, then bent to form the distinctive panels that are the first thing you notice when you look at Brasher. The texture of these panels refracts the light coming through, while the glass itself is infused with a soft champagne hue. The metal work is aesthetically pleasing in its own right, seen from underneath, glimpsed obscurely through the diffusers, and accentuated with spherical attaching pins.