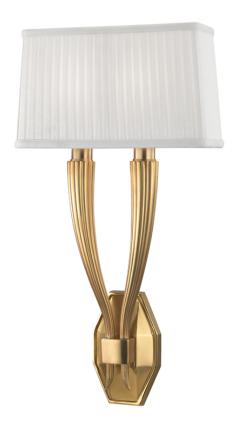

#### 3862-AGB

A multitextural delight, Erie pairs an octagonal, faceted backplate with tapered, ribbed arms. Organic shapes are offset by simple details, like the band that appears to clasp the arms and the smooth candle holders. The curved arms are topped with a pleated silk shade that perfectly diffuses the light.