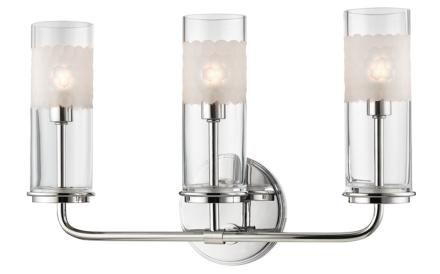

## **WENTWORTH**

#### 3903-PN

Tubes of mouth-blown glass leave the inner candlestick visible while blurring the bulb with a hand-cut honeycomb pattern. Wentworth updates a mid-century modern design, simplifying a form to its most essential components and allowing space for its details to breathe.

## **FINISHES**

Aged Brass (AGB) Polished Nickel (PN)

## **DIMENSIONS**

Height: 10.25"

Width/Diameter: 16.25"

Canopy/Backplate: 4.5"

Hanging Type: Product Weight: 5lb

## **GLASS**

Attachment: Slide On

Glass 1: Glass Glass 2: