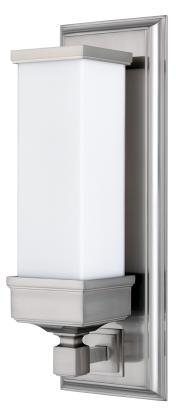

# EVERETT 471-SN

We frame Everett's classically styled lamp with a raised panel backplate. The dressy look is at home in both formal settings and those in search of a timeless touch. Cast metal trim atop the glossy opal shade balances Everett's stepped base. Everett is available in both round and square versions.

## DIMENSIONS

Height: 14.25" Width/Diameter: 4.75"

Canopy/Backplate: 0" Hanging Type: Product Weight: 4lb