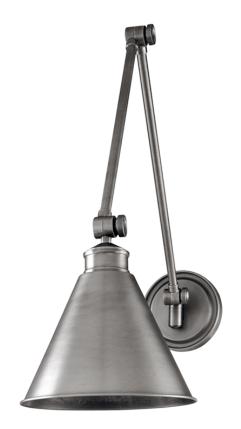

# **EXETER**

#### 4721-AN

Exeter illuminates according to your needs. At three points from backplate to shade, you can adjust it along an axis perpendicular to the wall to direct its light where you want it. Available with either a metal shade consistent in finish with the rest of the piece or a glossy white opal diffuser, Exeter makes for both a useful task light and a beautiful accent light.

## **FINISHES**

Antique Nickel (AN) Old Bronze (OB)