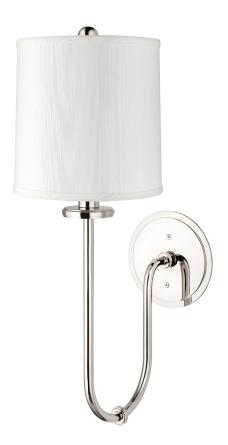

# **JERICHO**

### 511-PN

Dipping steeply from a circular backplate, Jericho's curved arm gives the sconce impressive stature. Extending over ten inches from the wall to accommodate a generously scaled shade, Jericho is an eye-catching accent piece designed for spaces in search of a statement maker.

# **DIMENSIONS**

Height: 20.5"
Width/Diameter: 7"

Canopy/Backplate: 5.5"

Hanging Type: Product Weight: 3lb