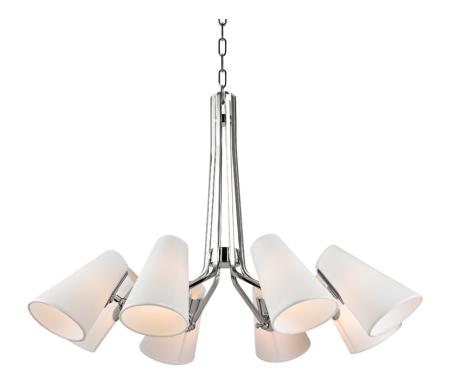

#### 6348-PN

Our Patten family brings together a visually appealing conical shade, square brass arms, and customizable versatility by way of swivels. The swivel just behind each shade allows you to move them right or left, as well as either tighten the focus of the light or beam it farther out. Clean lines and mid-century appeal combine with versatility to make Patten a useful delight.

## **FINISHES**

Polished Nickel (PN)

## **DIMENSIONS**

Height: 26.25"

Width/Diameter: 36.5"

Minimum Height: 34"

Maximum Height: 80"

Canopy/Backplate: 4.75"

Hanging Type:

Product Weight: 20lb