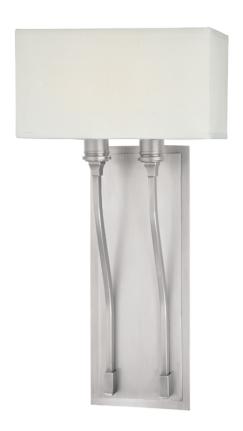

# **SELKIRK**

642-SN

The rectangles of Selkirk's vertical backplate and horizontal box shade are contrasted with the lithe and sinuous form of its arms branching out from it in an evocation of natural grace. The arm's cubical shape as well as the box detail at its base amplify the sound aesthetic resonating throughout the piece.

### **FINISHES**

Polished Nickel (PN) Satin Nickel (SN)

#### **DIMENSIONS**

Height: 20"

Width/Diameter: 10"

Canopy/Backplate: 0"

Hanging Type: Product Weight: 6lb