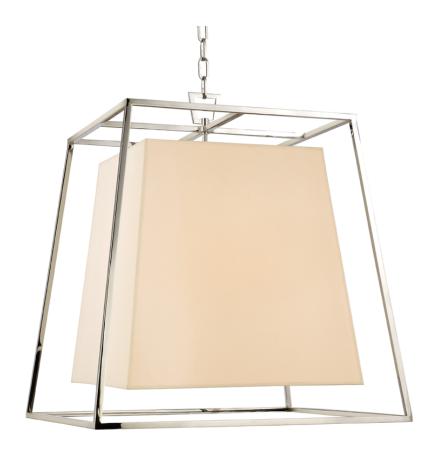

Appealing contrasts add dimension to Kyle's geometric minimalism. We suspend the smooth expanse of the shade within an airy frame of cast metalwork. The open space between the matching shapes emphasizes the inherent beauty of Kyle's geometric form.

### **DIMENSIONS**

Height: 26"

Width/Diameter: 24"

Minimum Height: 29.75" Maximum Height: 82.25" Canopy/Backplate: 0" Hanging Type: 54" Chain Product Weight: 18lb