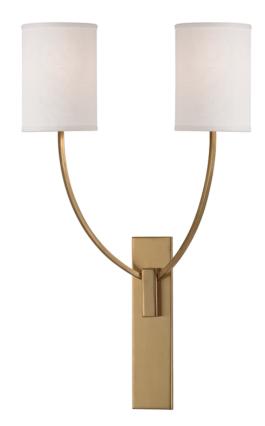

# **COLTON**

#### 732-AGB

Suffused with the calm energy of Eastern minimalism, Colton brings soothing respite to your space. Tall and smoothly curved, Colton's wispy arms rise from a clean rectilinear backplate. Simple drum shades round-out the design's yin and yang balance.