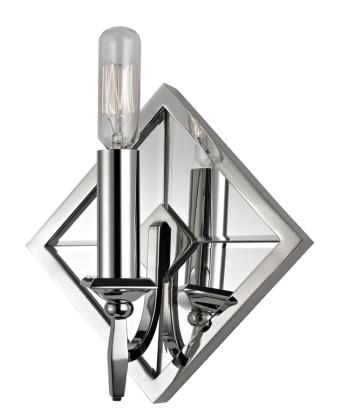

#### 7601-PN

The diamond has universal connotations of value, clarity, sharpness, and romance. Colfax situates this shape at the center of its design: the backplate, standoff, and holder all echo the diamond silhouette. Round candlestick, tubular bulb, and decorative bobeche all provide necessary contrast to these diamond edges.