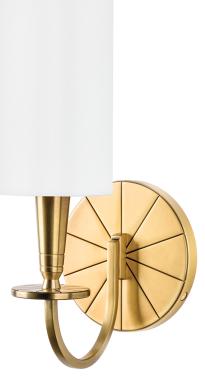

Mason is unified by its engraved wheel motif. Backplate, canopy, and bobeche all outline this iconic and universal shape, each line like a spoke to the circle's rim. Classically elegant shapes are echoed elsewhere, but whittled of excess. Hard bevel-cut arms give the piece a modern edge, even while it nods to antiquity.