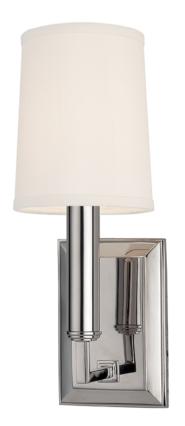

# **CLINTON**

#### 811-PN

Rather than the traditional bobeche and candlestick motif, a series of stepped circular rings transition from Clinton's thin square arms to the smooth columnar holder. A tapered barrel shade completes the cleanly styled composition. Clinton mounts to a 2" x 4" gem box.