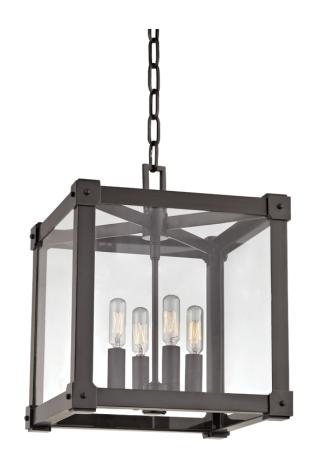

# **FORSYTH**

#### 8612-OB

Suspended in a glass cube, exposed-filament bulbs huddle round a central rod on a simple candle tree of nickel, brass, or bronze. Machined edges and pinned corner-sleeves add handsome details to the piece. Its metal frame allows for a dramatic splash of shadow.

## **FINISHES**

Aged Brass (AGB) Old Bronze (OB) Polished Nickel (PN)