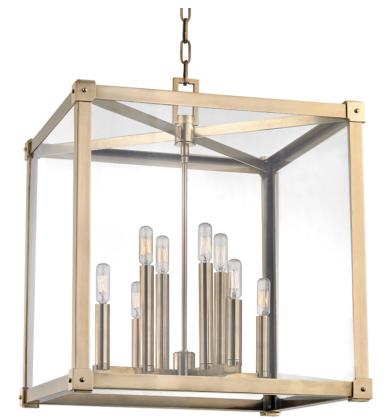

# FORSYTH 8620-AGB

Suspended in a glass cube, exposed-filament bulbs huddle round a central rod on a simple candle tree of nickel, brass, or bronze. Machined edges and pinned corner-sleeves add handsome details to the piece. Its metal frame allows for a dramatic splash of shadow.

### FINISHES

Aged Brass (AGB) Old Bronze (OB) Polished Nickel (PN)

#### DIMENSIONS

Height: 24" Width/Diameter: 20.25" Length: 20.25" Minimum Height: 28" Maximum Height: 79" Canopy/Backplate: 0" Hanging Type: Product Weight: 44lb