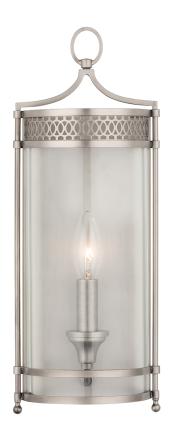

# **AMELIA**

#### 8991-AN

Lacey and light, a trellis of circular scrollwork tops Amelia with a touch of whimsy. The design's airy aspect is accentuated by an oversized fixture loop and open pergola metalwork. A mouth-blown glass barrel encases the suspended candlesticks, making a botanical garden of light.

# **FINISHES**

Antique Nickel (AN)